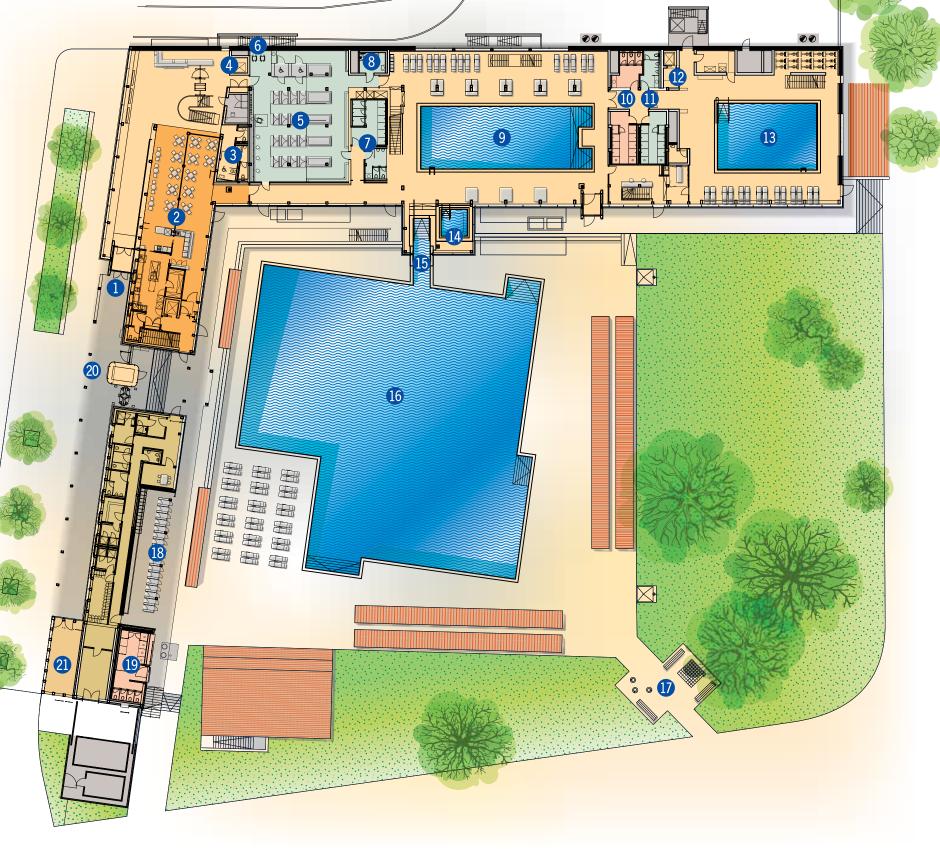

## Spa area

#### **Ground floor**

- Entrance
- 2 Gastronomy
- 3 WC
- 4 Elevator
- **5** Changing room men with
- 6 Wheelchair swap space
- 7 WC/showers
- 8 WC/showers barrier-free
- Mineral water indoor pool Summer: Mai to Sept.

approx. 30 °C / 86 °F

Winter: Oct. to April approx. 32 °C / 90 °F

- **10** WC/showers women
- WC/showers men
- 12 Elevator
- Mineral exercise pool approx. 30 °C / 86 °F
- Warm pool approx. 34 °C / 93 °F
- 15 Swim out channel
- Natural mineral water outdoor pool, chlorine-free approx. 22 °C / 72 °F
- "Berger Urquell" Mineral water drinking fountain/Chess game
- 18 Summer changing area
- WC/showers women
- 20 Entrance mineral open air bath
- "Elisenquelle" Mineral water drinking room

## Sauna area

#### **Upper floor**

- 1 Elevator
- 2 Changing room women with
- 3 Wheelchair swap space
- 4 WC/showers
- **5** WC/showers barrier-free

#### Sauna area women

- 6 Warm air room with aroma approx. 60–65 °C / 140-149 °F
- 7 Infusion Sauna approx. 90–95 °C / 194-203 °F
- 8 Cooling showers
- 9 Relaxation room
- **W**C

#### Sauna area men:

- Warm air room with aroma approx. 60–65 °C / 140-149 °F
- 12 Infusion Sauna approx. 90–95 °C / 194-203 °F
- Cooling showers
- 4 Relaxation room
- 15 WC
- **16** WC/showers men
- 1 Elevator
- Gymnastics room