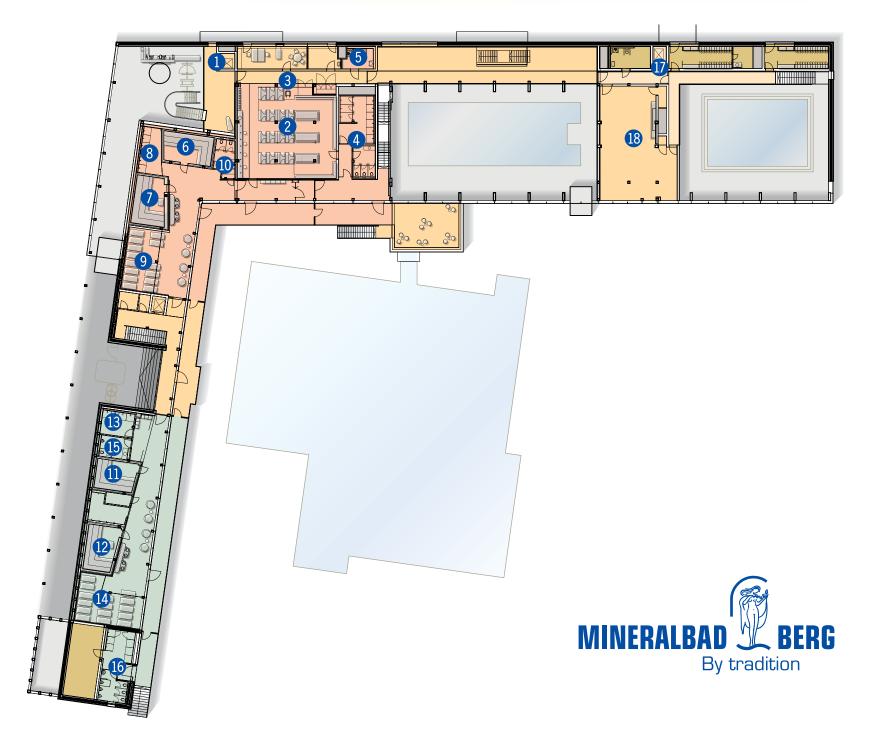

## Spa area

#### **Ground floor**

- Entrance
- 2 Gastronomy
- 3 WC
- 4 Elevator
- **5** Changing room men with
- 6 Wheelchair swap space
- 7 WC/showers
- 8 WC/showers barrier-free
- Mineral water indoor pool Summer: Mai to Sept.

approx. 30 °C / 86 °F

Winter: Oct. to April approx. 32 °C / 90 °F

- **10** WC/showers women
- WC/showers men
- 12 Elevator
- Mineral exercise pool approx. 30 °C / 86 °F
- Warm pool approx. 34 °C / 93 °F
- 15 Swim out channel
- Natural mineral water outdoor pool, chlorine-free approx. 22 °C / 72 °F
- "Berger Urquell" Mineral water drinking fountain/Chess game
- 18 Summer changing area
- WC/showers women
- 20 Entrance mineral open air bath
- "Elisenquelle" Mineral water drinking room